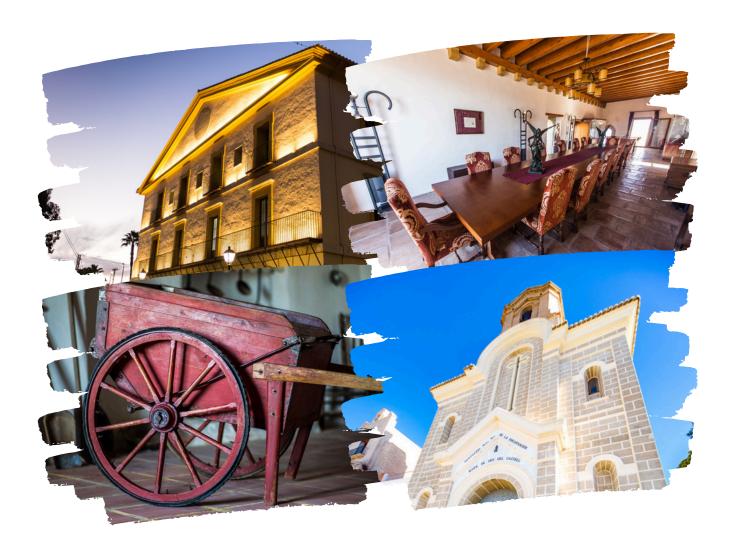

# CASA ENSEÑANZA - FALLERO MUSEUM

- C/ del Riu

  - From 5:00 p.m to 8:00 p.m.
  - ☑ Wednesday, Friday and Sunday
  - From 10:00 a.m to 1:00 p.m From 5:00 p.m to 8:00 p.m
  - 2 € general entrance
     1 € groups, schools, retired people and children under 10 years old
     Paying in cash

# CULLERA'S CASTLE - ARCHAEOLOGICAL MUSEUM

3€ general entrance
 1 € registered in Cullera, retired people
 and children under 10 years old

Closed on 24, 25, 26, 31 december and 1st january 2025

Every day 💆

### **CULLERA'S SANCTUARY**

Free entry.

Every day 💆

Until 18 December: () From 10:00 a.m. to 2:00 p.m. From 4:00 p.m. to 6:00 p.m.

From 19 December: From 10:00 a.m. to 1:30 p.m. From 3:00 p.m. to 5:30 p.m.