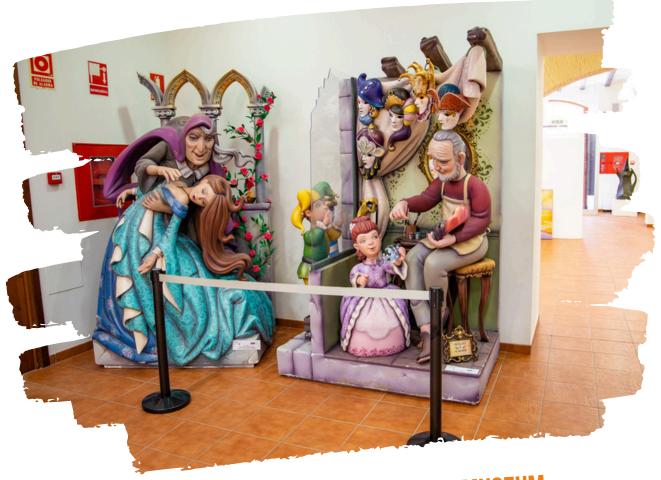

# CASA ENSEÑANZA - FALLERO MUSEUM

- C/ del Riu

  - From 5:00 p.m to 8:00 p.m.
  - ☑ Wednesday, Friday and Sunday
  - From 10:00 a.m to 1:00 p.m From 5:00 p.m to 8:00 p.m
  - 2 € general entrance
     1 € groups, schools, retired people and children under 10 years old
     Paying in cash