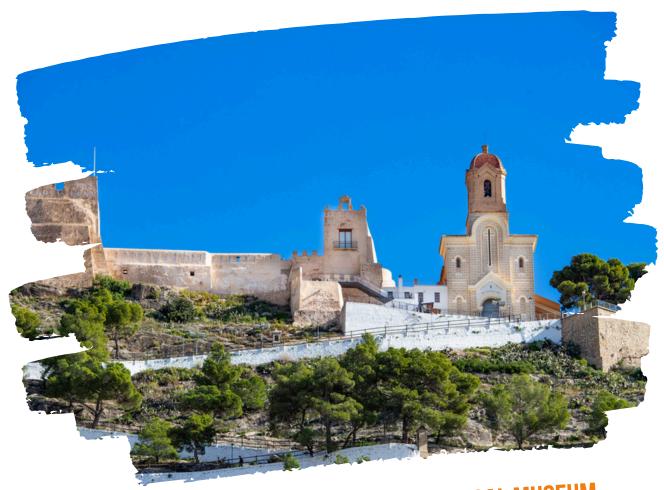

# CULLERA'S CASTLE - ARCHAEOLOGICAL MUSEUM

3€ general entrance
 1 € registered in Cullera, retired people
 and children under 10 years old

Closed on 24, 25, 26, 31 december and 1st january 2025

Every day 💆

From 19 December: From 10:00 a.m. to 1:30 p.m. From 3:00 p.m. to 5:30 p.m.

> 1 € ascent 1 € descent Paying by card