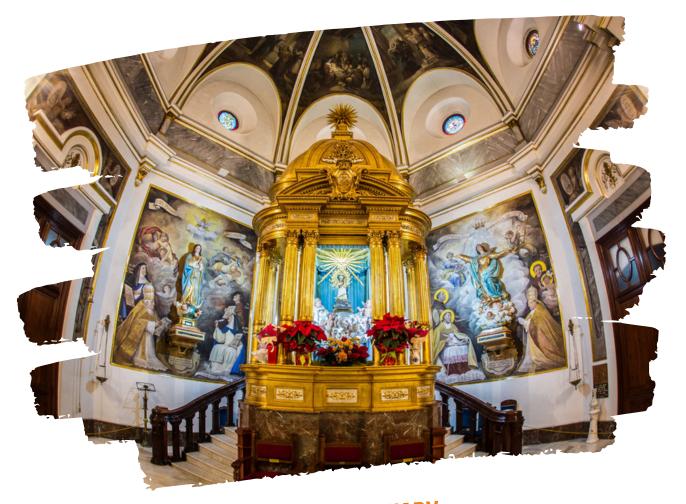

### **CULLERA'S SANCTUARY**

Free entry.

Every day 💆

Until 18 December: () From 10:00 a.m. to 2:00 p.m. From 4:00 p.m. to 6:00 p.m.

From 19 December: From 10:00 a.m. to 1:30 p.m. From 3:00 p.m. to 5:30 p.m.

> 1€ ascent 1€ descent Paying by card

- Mercado Municipal (Municipal Market)
- Thursday and Saturday
- (S) From 10:00 a.m to 1:00 p.m.
- 2 € general entrance.
   1 € registered in Cullera, retired people and children under 10 years old
   Paying in cash.