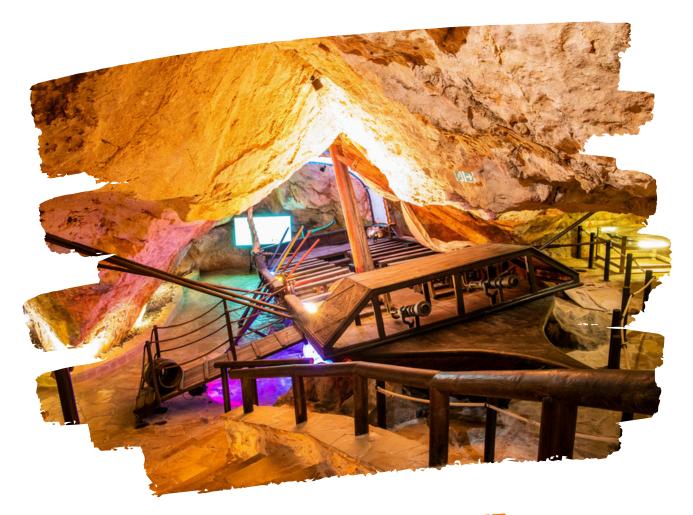

## **PIRATE DRAGUT CAVE**

- Pl. Doctor Fleming s/n.
- Closed.
- +34 605 992 712.
- 5 € adults.3 € kids (from 4 to 14 years old).

**RICE MUSEUM** 

Crtra. Nazaret-Oliva (junto Aquopolis).

Closed.

2 € general entrance.