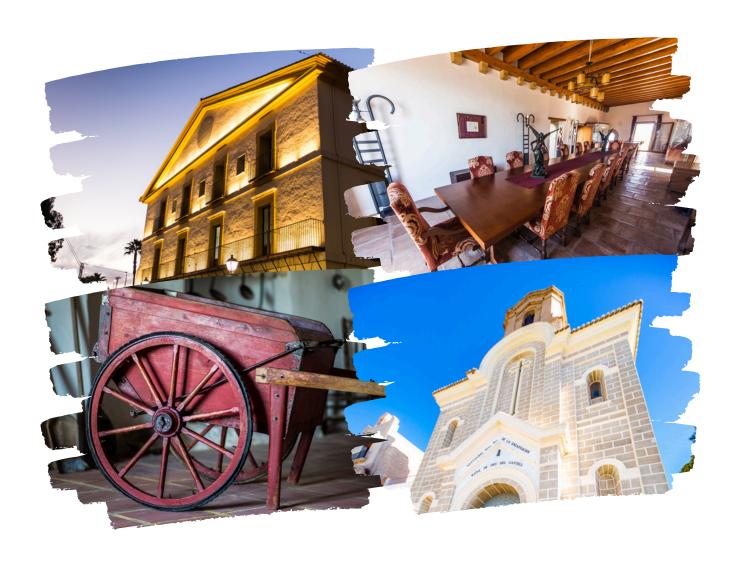

# CULLERA'S CASTLE - ARCHAEOLOGICAL MUSEUM

Subida al Castillo s/n.

LIFT

Monday to Sunday.

Every day

From 10:00 a.m to 17:00 p.m.

From 10:00 a.m to 2:00 p.m

From 4:00 p.m. to 6:00 p.m

# CASA ENSEÑANZA - FALLERO MUSEUM

- C/ del Riu.
  - ☑ Tuesday, Thursday and Saturday.
  - (s) From 5:00 p.m to 8:00 p.m.
  - ☑ Wednesday, Friday and Sunday.
  - (s) From 10:00 a.m to 1:00 p.m. From 5:00 p.m to 8:00 p.m.
  - 2 € general entrance.
     1 € groups, schools, retired people and children under 10 years old.

## **PIRATE DRAGUT CAVE**

- Pl. Doctor Fleming s/n.
- Closed.
- +34 605 992 712.
- 5 € adults.3 € kids (from 4 to 14 years old).

**RICE MUSEUM** 

Crtra. Nazaret-Oliva (junto Aquopolis).

Closed.

2 € general entrance.