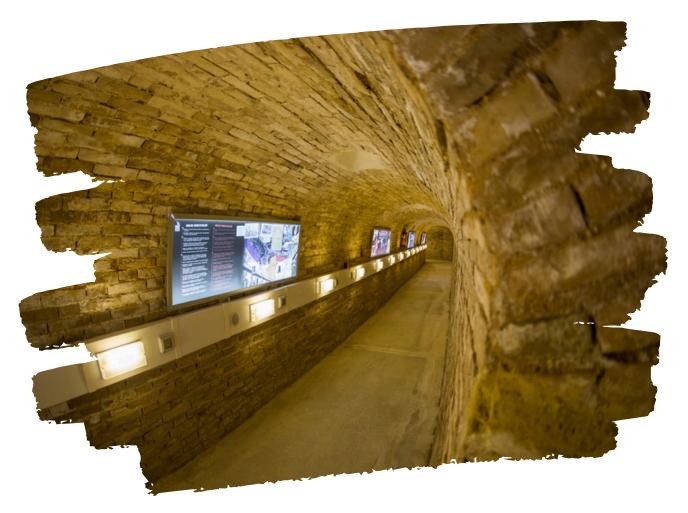

# CASA ENSEÑANZA - FALLERO MUSEUM

- C/ del Riu.
  - ☑ Tuesday, Thursday and Saturday.
  - (s) From 5:00 p.m to 8:00 p.m.
  - ☑ Wednesday, Friday and Sunday.
  - (s) From 10:00 a.m to 1:00 p.m. From 5:00 p.m to 8:00 p.m.
  - 2 € general entrance.
     1 € groups, schools, retired people and children under 10 years old.

Paying in cash.

Closed on 12th, 13th, 17th, 18th, 19th and 20th October..