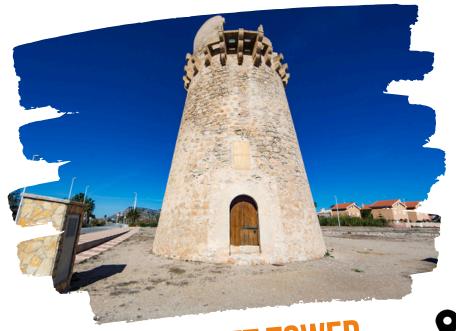

€ 1€ groups, schools, retired people and children under 10 years old.

Paying in cash.

MARENYET TOWER

Av. Marenyet.

Closed.

2 € general entrance.

1€ groups, schools, retired people and children under 10 years old.