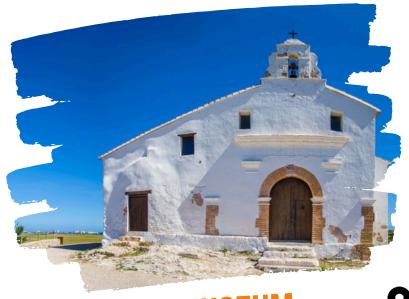

## **CULLERA'S SANCTUARY**

Subida al Castillo s/n.

LIFT

Tuesday to Sunday.

Every day

From 10:00 a.m to 1:00 p.m. From 4:00 p.m to 5:30 p.m.

From 10:00 a.m to 2:00 p.m

From 4:00 p.m. to 6:00 p.m

Free entry.