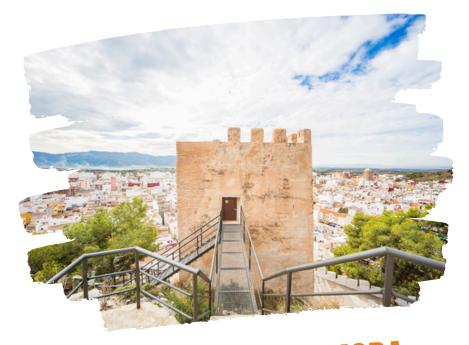

# CULLERA'S CASTLE - ARCHAEOLOGICAL MUSEUM

Subida al Castillo s/n.

LIFT

Monday to Sunday.

Every day

From 10:00 a.m to 17:00 p.m.

From 10:00 a.m to 2:00 p.m

From 4:00 p.m. to 6:00 p.m

3€ general entrance.

1 € registered in Cullera,

retired people and children

under 10 years old.

1 € ascent, 1 € descent Paying by card

Paying by card.