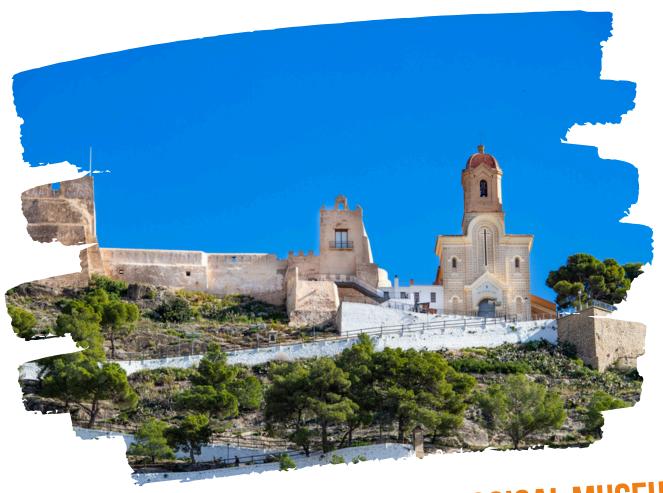

# CULLERA'S CASTLE - ARCHAEOLOGICAL MUSEUM

Subida al Castillo s/n.

LIFT

Monday to Sunday.

Every day

From 10:00 a.m to 17:00 p.m.

From 10:00 a.m to 2:00 p.m

From 4:00 p.m. to 6:00 p.m

## **CULLERA'S SANCTUARY**

Subida al Castillo s/n.

LIFT

Tuesday to Sunday.

Every day

From 10:00 a.m to 1:00 p.m. From 4:00 p.m to 5:30 p.m.

From 10:00 a.m to 2:00 p.m

From 4:00 p.m. to 6:00 p.m