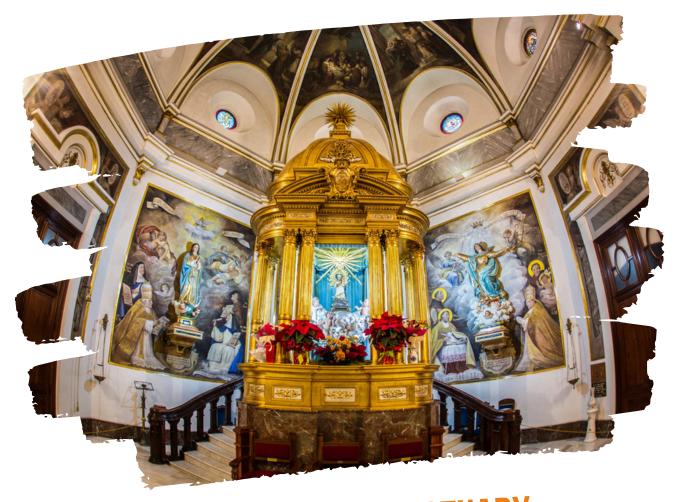

## **CULLERA'S SANCTUARY**

Subida al Castillo s/n.

LIFT

Tuesday to Sunday.

Every day

From 10:00 a.m to 1:00 p.m. From 4:00 p.m to 5:30 p.m.

From 10:00 a.m to 2:00 p.m

From 4:00 p.m. to 6:00 p.m

Free entry.