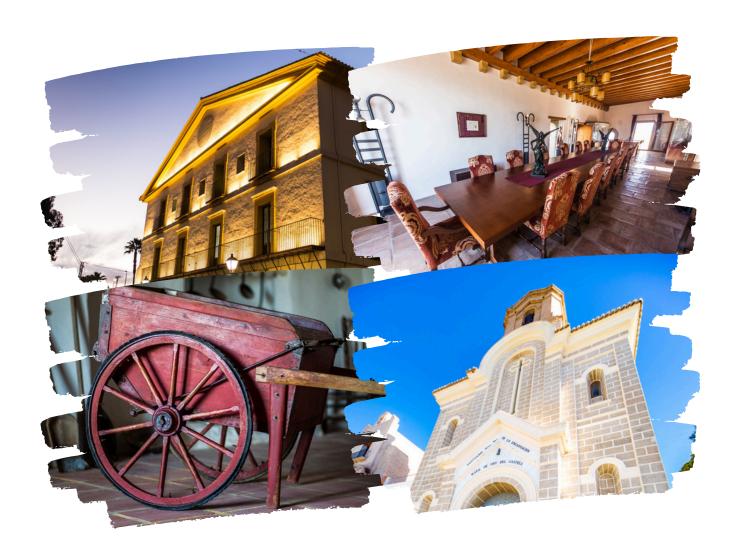

# CASA ENSEÑANZA - FALLERO MUSEUM

- C/ del Riu.
  - ☑ Tuesday, Thursday and Saturday.
  - (s) From 5:00 p.m to 8:00 p.m.
  - ☑ Wednesday, Friday and Sunday.
  - (s) From 10:00 a.m to 1:00 p.m. From 5:00 p.m to 8:00 p.m.
- 2 € general entrance.
   1 € groups, schools, retired people and children under 10 years old.