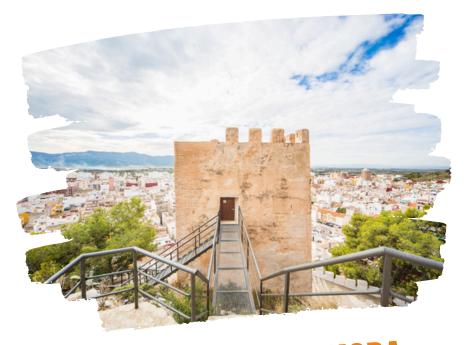

# CULLERA'S CASTLE - ARCHAEOLOGICAL MUSEUM

Subida al Castillo s/n.

LIFT

Monday to Sunday.

Every day

- From 11:00 a.m to 8:00 p.m.
- From 10:00 a.m to 1:00 p.m

- 3€ general entrance. 1 € registered in Cullera, retired people and children under 10 years old.
- From 5:00 p.m. to 8:00 p.m