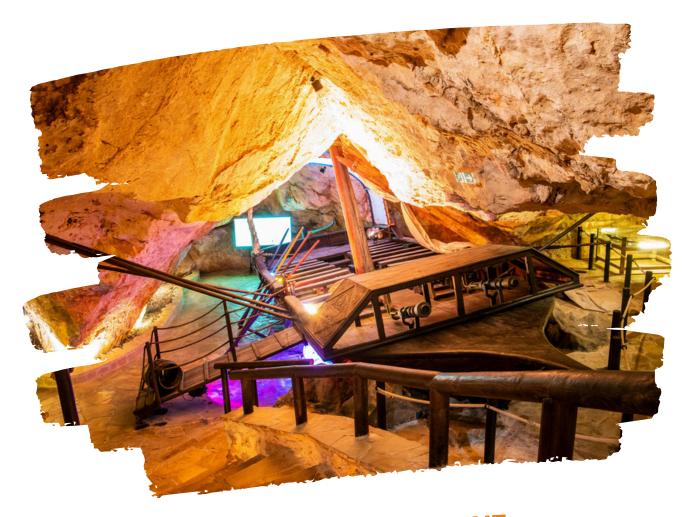

## **PIRATE DRAGUT CAVE**

- Pl. Doctor Fleming s/n.
- From 1 until 15 September from Tuesday to Sunday from 5:00 p.m to 8:00 p.m (the last visit).
- +34 605 992 712.
- 5 € adults.3 € kids (from 4 to 14 years old).