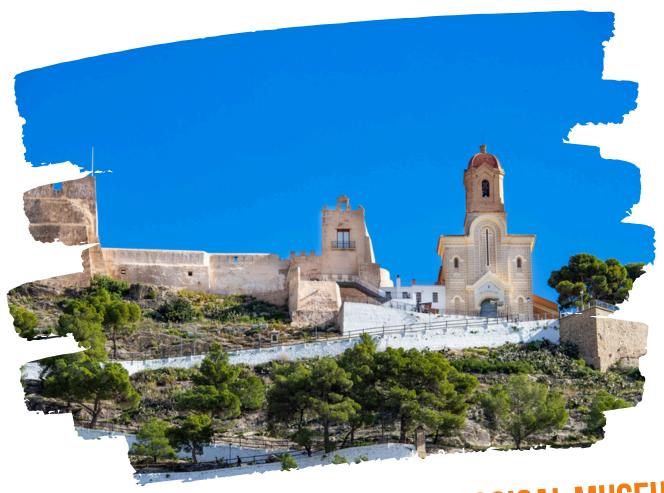

# CULLERA'S CASTLE - ARCHAEOLOGICAL MUSEUM

Subida al Castillo s/n.

LIFT

Monday to Sunday.

Every day

- From 11:00 a.m to 8:00 p.m.
- From 10:00 a.m to 1:00 p.m

- 3€ general entrance. 1 € registered in Cullera, retired people and children under 10 years old.
- From 5:00 p.m. to 8:00 p.m

## **CULLERA'S SANCTUARY**

Subida al Castillo s/n.

LIFT

Tuesday to Sunday.

**Every day** 

From 10:00 a.m to 1:00 p.m. From 5:30 p.m to 7:00 p.m. From 10:00 a.m to 1:00 p.m.

From 5:00 p.m. to 8:00 p.m.

Free entry.