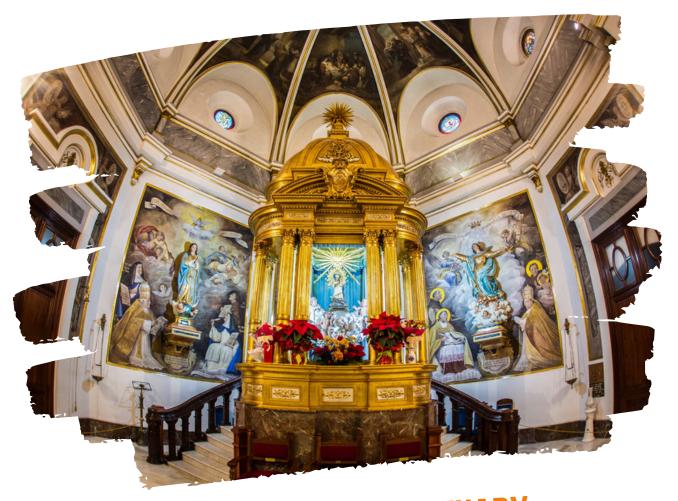

## **CULLERA'S SANCTUARY**

Subida al Castillo s/n.

LIFT

Tuesday to Sunday.

**Every day** 

From 10:00 a.m to 1:00 p.m. From 5:30 p.m to 7:00 p.m. From 10:00 a.m to 1:00 p.m.

From 5:00 p.m. to 8:00 p.m.

Free entry.