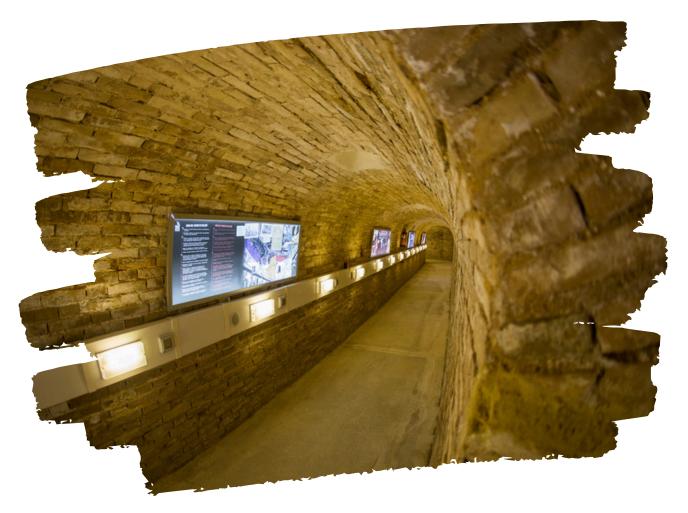

# CASA ENSEÑANZA - FALLERO MUSEUM

- C/ del Riu.
  - ☑ Tuesday, Thursday and Saturday.
  - (s) From 5:00 p.m to 8:00 p.m.
  - ☑ Wednesday, Friday and Sunday.
  - (s) From 10:00 a.m to 1:00 p.m. From 5:00 p.m to 8:00 p.m.
- 2 € general entrance.
   1 € groups, schools, retired people and children under 10 years old.

Paying in cash.

Closed on 1 and 29 of September.