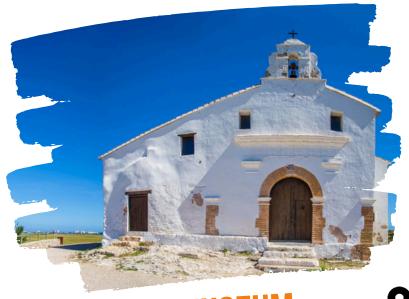

## **CULLERA'S SANCTUARY**

Subida al Castillo s/n.

LIFT

Tuesday to Sunday.

**Every day** 

From 10:00 a.m to 1:00 p.m. From 5:30 p.m to 7:00 p.m. From 10:00 a.m to 1:00 p.m.

From 5:00 p.m. to 8:00 p.m.

Free entry.