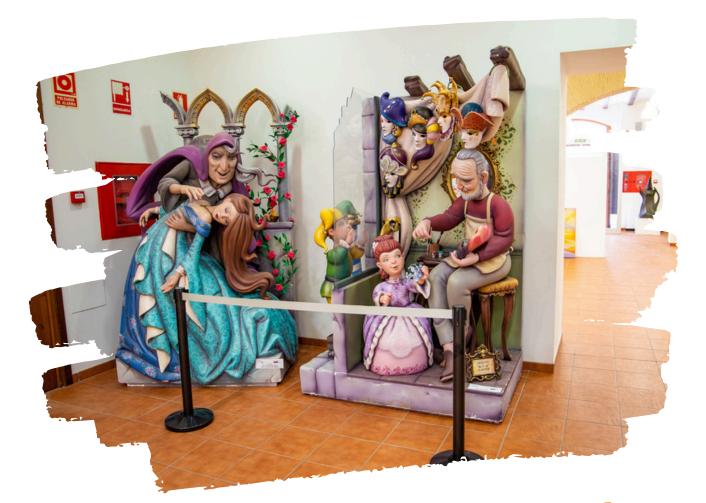

## **PIRATE DRAGUT CAVE**

Pl. Doctor Fleming s/n.

Only arranged visits for school groups.

5 € adults.  $3 \in$  kids (from 4 to 14 years old)

Crtra. Nazaret-Oliva (junto Aquopolis).