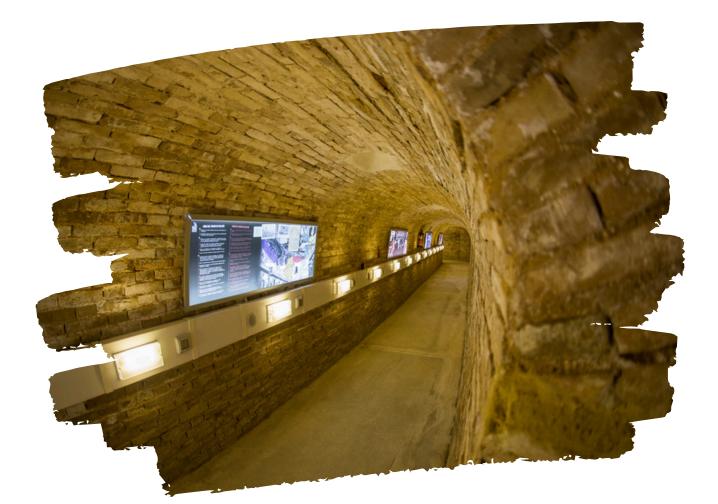

## CASA ENSEÑANZA - FALLERO MUSEUM

C/ del Riu.

- Tuesday, Thursday and Saturday.
- From 5:30 p.m to 8:30 p.m.
- 🖸 Wednesday, Friday and Sunday.
- () From 10:00 a.m to 1:00 p.m. From 5:30 p.m to 8:30 p.m.
- € 2 € general entrance. 1€ groups, schools, retired people and children under 10 years old.

### Until 2 May the Fallero Museum will be closed.