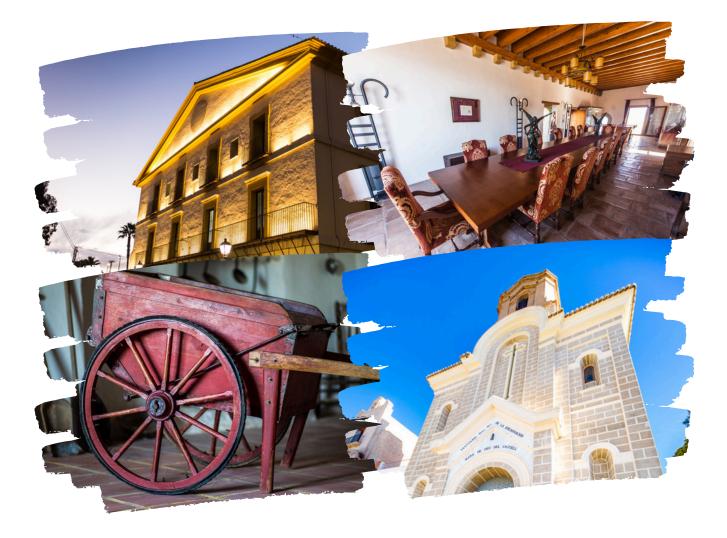

# CULLERA'S CASTLE - ARCHAEOLOGICAL MUSEUM

- 9
- Subida al Castillo s/n.

Monday to Sunday.

- S From 11:00 a.m to 8:00 p.m.
- € general entrance.
  1 € registered in Cullera, retired people and children under 10 years old.

## CASA ENSEÑANZA - FALLERO MUSEUM

C/ del Riu.

- Tuesday, Thursday and Saturday.
- From 5:30 p.m to 8:30 p.m.
- 🖸 Wednesday, Friday and Sunday.
- () From 10:00 a.m to 1:00 p.m. From 5:30 p.m to 8:30 p.m.
- € 2 € general entrance. 1€ groups, schools, retired people and children under 10 years old.

## **PIRATE DRAGUT CAVE**

Pl. Doctor Fleming s/n.

Only arranged visits for school groups.

5 € adults.  $3 \in$  kids (from 4 to 14 years old)

Crtra. Nazaret-Oliva (junto Aquopolis).