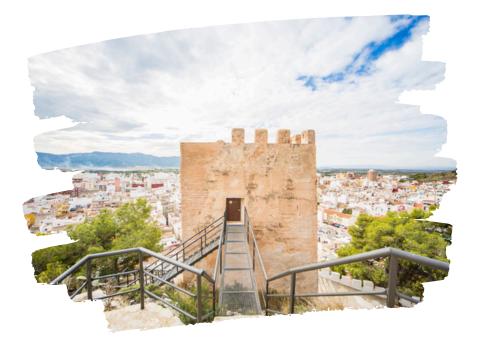

# CULLERA'S CASTLE - ARCHAEOLOGICAL MUSEUM

- 9
- Subida al Castillo s/n.

Monday to Sunday.

- S From 11:00 a.m to 8:00 p.m.
- € general entrance.
  1 € registered in Cullera, retired people and children under 10 years old.