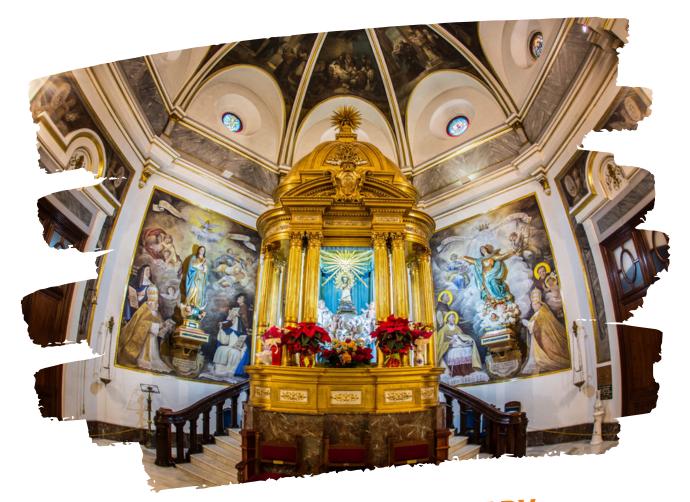

## **CULLERA'S SANCTUARY**

- Tuesday to Sunday.
- From 10:00 a.m to 1:00 p.m.
  From 4:00 p.m to 5:30 p.m.
- Free entry.

LIFT

Every day.

From 10:00 a.m to 1:00 p.m.

From 5:30 p.m. to 8:30 p.m

 $\bigcirc$ 

1€ ascent, 1€ descent.