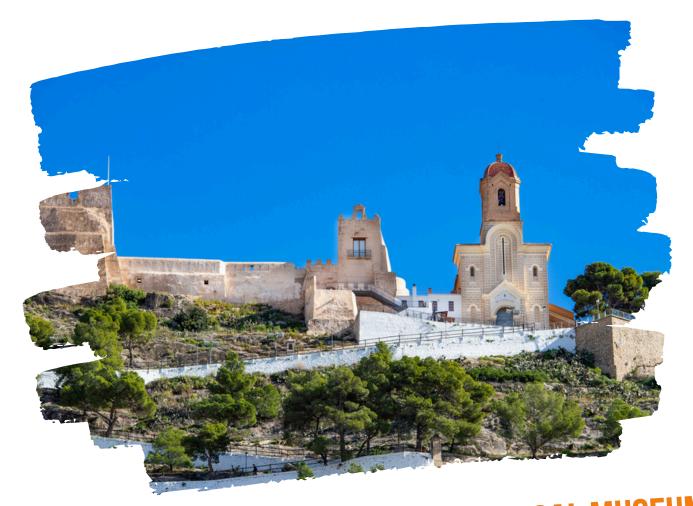

# CULLERA'S CASTLE - ARCHAEOLOGICAL MUSEUM

- 9
- Subida al Castillo s/n.

Monday to Sunday.

- S From 11:00 a.m to 8:00 p.m.
- € general entrance.
  1 € registered in Cullera, retired people and children under 10 years old.

Paying by card.

LIFT

 $\checkmark$ 

 $\bigcirc$ 

Every day.

From 10:00 a.m to 1:00 p.m.

From 5:30 p.m. to 8:30 p.m.

1€ ascent, 1€ descent. Paying by card.