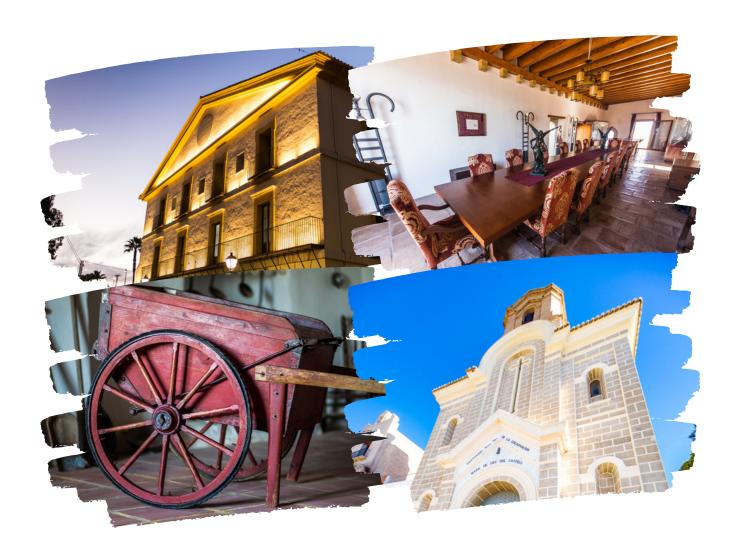

# CULLERA'S CASTLE - ARCHAEOLOGICAL MUSEUM

Subida al Castillo s/n.

LIFT

Monday to Sunday.

Every day.

From 10:00 a.m to 5:00 p.m.

(1)

From 10:00 a.m to 17:00 p.m.

# CASA ENSEÑANZA - FALLERO MUSEUM

- C/ del Riu.
  - ☑ Tuesday, Thursday and Saturday.
  - (r) From 5:30 p.m to 8:30 p.m.
  - ☑ Wednesday, Friday and Sunday.
  - (s) From 10:00 a.m to 1:00 p.m. From 5:30 p.m to 8:30 p.m.
  - 2 € general entrance.
     1 € groups, schools, retired people and children under 10 years old.

# TORRE DE LA REINA MORA

C/ Calvari.

By appointment only, please call: + 34 96 173 26 43.