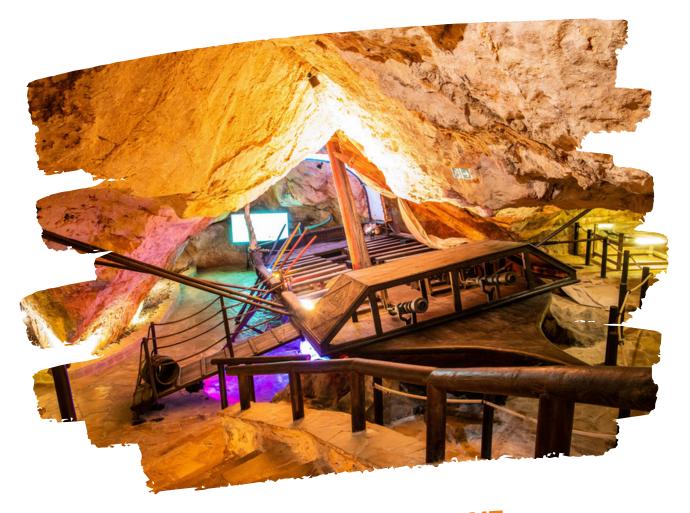

### **PIRATE DRAGUT CAVE**

- Pl. Doctor Fleming s/n.
- From March 23 to 1sr april, from 11 a.m. to 3 p.m. and from 4 p.m. to 8:30 p.m.

After 2nd april, only arranged visits for school groups.

- 605 992 712.
- 5 € adults.3 € kids (from 4 to 14 years old)