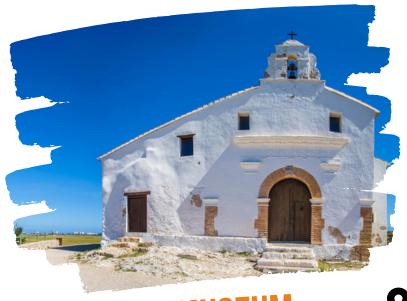

## **CULLERA'S SANCTUARY**

Subida al Castillo s/n.

Tuesday to Sunday.

From 10:00 a.m to 1:00 p.m. From 4:00 p.m to 5:30 p.m.

Free entry.

LIFT

Every day.

From 10:00 a.m to 5:00 p.m.