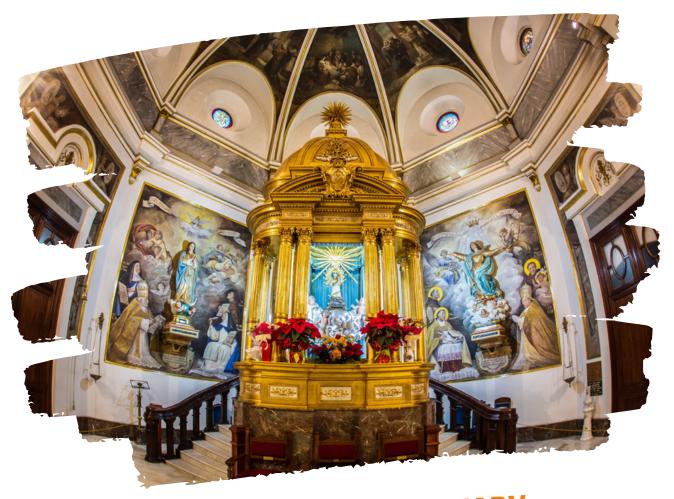

## **CULLERA'S SANCTUARY**

Subida al Castillo s/n.

Tuesday to Sunday.

From 10:00 a.m to 1:00 p.m. From 4:00 p.m to 5:30 p.m.

Free entry.

LIFT

Every day.

From 10:00 a.m to 5:00 p.m.