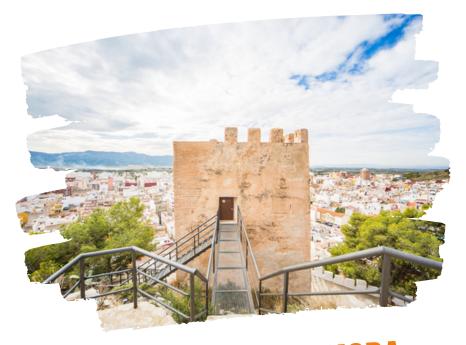

# CULLERA'S CASTLE - ARCHAEOLOGICAL MUSEUM

Subida al Castillo s/n.

LIFT

Monday to Sunday.

Every day.

From 10:00 a.m to 5:00 p.m.

(1)

From 10:00 a.m to 17:00 p.m.

1€ ascent, 1€ descent. Paying by card.

3€ general entrance.
 1 € registered in Cullera,
 retired people and children under 10 years old.

Paying by card.