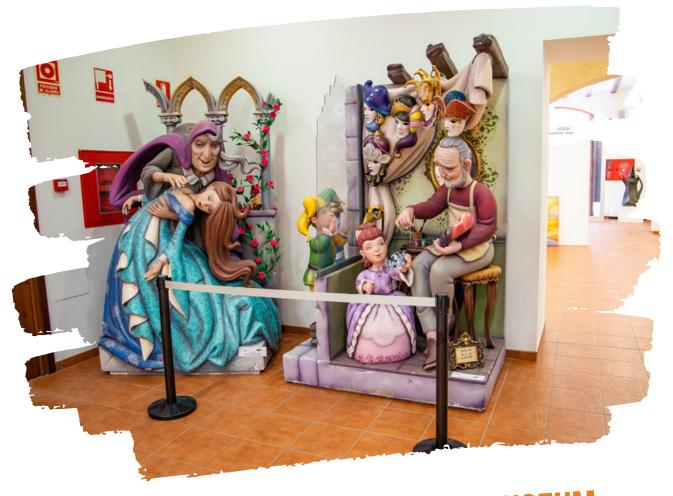

# CASA ENSEÑANZA - FALLERO MUSEUM

- C/ del Riu.
  - ☑ Tuesday, Thursday and Saturday.
  - (r) From 5:30 p.m to 8:30 p.m.
  - ☑ Wednesday, Friday and Sunday.
  - (s) From 10:00 a.m to 1:00 p.m. From 5:30 p.m to 8:30 p.m.
  - 2 € general entrance.
     1 € groups, schools, retired people and children under 10 years old.

Paying in cash.

From 20 April to 2 May, the Fallero Museum will be closed.