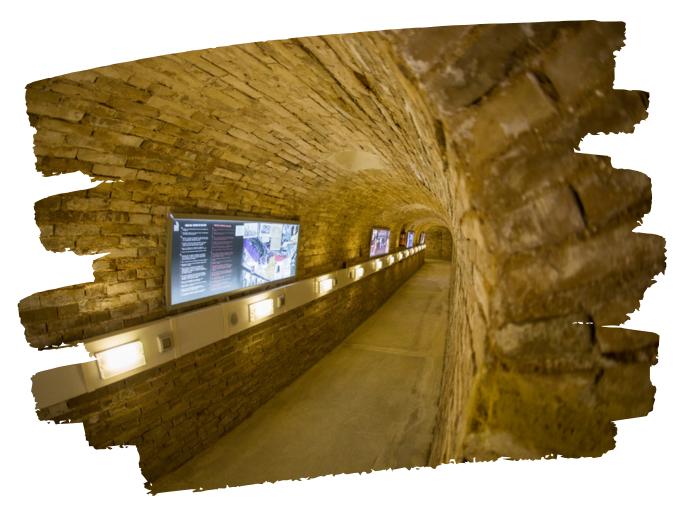

### **CIVIL WAR SHELTER**

- Mercado Municipal (Municipal Market).
- Thursday and Saturday.
- From 10:00 a.m to 1:00 p.m.
- 2 € general entrance.
   1 € registered in Cullera, retired people and children under 10 years old.

Paying in cash.

From 20 April to 2 May, the Civil War Shelter will be closed.