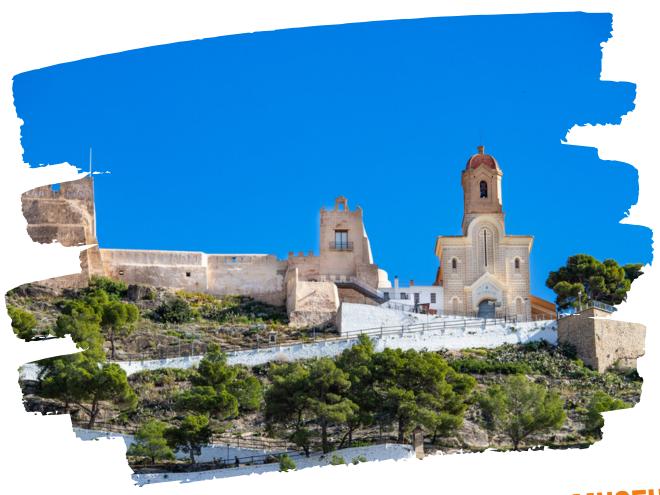

# CULLERA'S CASTLE - ARCHAEOLOGICAL MUSEUM

Subida al Castillo s/n.

LIFT

Monday to Sunday.

Every day.

From 10:00 a.m to 5:00 p.m.

(1)

From 10:00 a.m to 17:00 p.m.

## **CULLERA'S SANCTUARY**

Subida al Castillo s/n.

Tuesday to Sunday.

From 10:00 a.m to 1:00 p.m. From 4:00 p.m to 5:30 p.m.

Free entry.

LIFT

Every day.

From 10:00 a.m to 5:00 p.m.